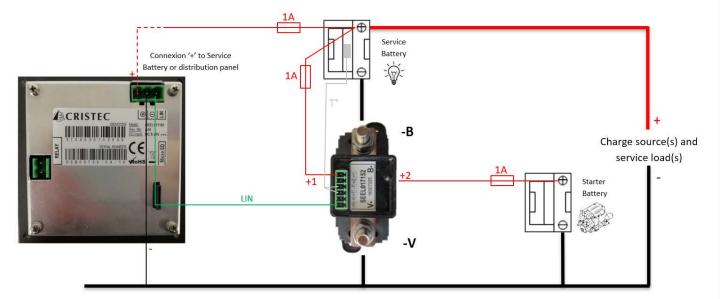

#### 2 EXAMPLES OF INSTALLATION

Monitoring of a service battery + voltage of the starter battery

Monitoring of a service battery + voltage of the starter battery and control of the flow of a solar panel