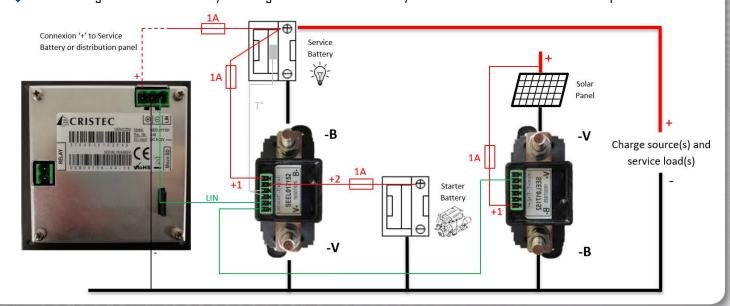

#### 2 EXAMPLES OF INSTALLATION

Monitoring of a service battery + voltage of the starter battery

Monitoring of a service battery + voltage of the starter battery and control of the flow of a solar panel