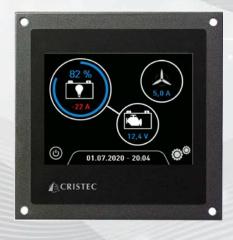

It operates at 12 and 24V and is suitable for all types of batteries, including Lithium.

The battery monitor BAT-MON shows all relevant standard data such as voltage, current, remaining capacity and time of the service battery plus one additional voltage for starter or bow battery at the same time.

Moreover the battery monitor BAT-MON records history data of your battery such as average discharge depth, unavailable capacity and number of charge/discharge cycles.

An active high-precision 300A shunt unit is provided as standard for battery control. Two extra ones can be used as option. For each used shunt an additional voltage measurement is also available (i.e. bow-thruster battery).

### TECHNICAL SPECIFICATIONS

- Very high accuracy (IOmA) and large capacities (up to 2000Ah)
- Adjustable nominal battery voltage (12V/24V) (1)
- High resolution, energy-saving back light LCD display
  - \* Dimensions : L 105 x H 105 x D 40 mm
  - \* Cut-nut : 88 x 88 mm
- 1 x internal potential free contact : to activate a monostable or bistable relay
- 1 x active shunt 300A as standard. Suitable for max power of 3600W at 12V or 7200W at 24V
  - \* Dimensions : L 119 x H 44 x D 43 mm
  - \* Connection : M8 bolts
- Languages: French, English, German and Spanish.
- (1) 48V pending